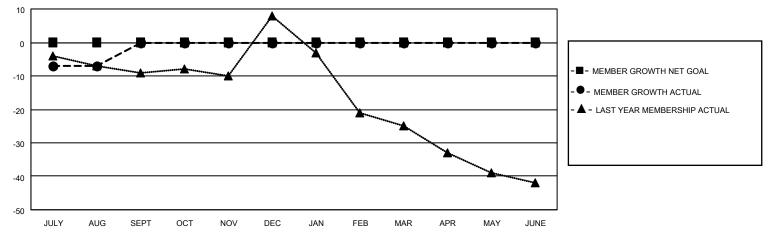

#### GOALS AND ACTUAL MEMBERS CUMULATIVE

| DROPPED CLUBS: 0 |    | 3 CLUBS OF 56 ADDED 1 OR<br>MORE NEW MEMBERS | GENDER DISTRIBUTION                 |              |  |
|------------------|----|----------------------------------------------|-------------------------------------|--------------|--|
|                  |    | MORE NEW MEMBERS                             | MALE                                | 705 (65.95%) |  |
|                  |    |                                              | FEMALE                              | 364 (34.05%) |  |
| DROPPED MEMBERS  |    |                                              | NON BINARY                          | 0 (0.00%)    |  |
|                  |    |                                              | PREFER NOT TO ANSWER                | 0 (0.00%)    |  |
| DECEASED         | 4  |                                              |                                     | ,            |  |
| CLUB CANCELLED   | 0  | CLICK HERE FOR CUMULATIVE                    | TOTAL FAMILY UNIT MEMBERS 289       |              |  |
| OTHER            | 12 | MEMBERSHIP DATA                              |                                     |              |  |
| TOTAL            | 16 |                                              | FAMILY MEMBERS PAYING HALF DUES 147 |              |  |
|                  |    |                                              |                                     |              |  |