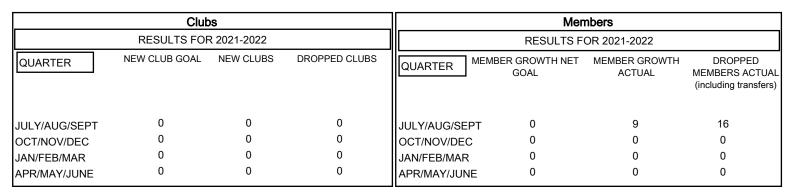

# MONTHLY MEMBERSHIP PROGRESS REPORT

## **LOCATION WEST VIRGINIA**

### District 29 C

| Results as | of. | 8/31 | /2021 |
|------------|-----|------|-------|
|            |     |      |       |



#### GOALS AND ACTUAL NEW CLUBS CUMULATIVE



#### GOALS AND ACTUAL MEMBERS CUMULATIVE



| DROPPED CLUBS: 0 |    | 3 CLUBS OF 56 ADDED 1 OR<br>MORE NEW MEMBERS | GENDER DISTRIBUTION                 |              |  |
|------------------|----|----------------------------------------------|-------------------------------------|--------------|--|
|                  |    | MORE NEW MEMBERS                             | MALE                                | 705 (65.95%) |  |
|                  |    |                                              | FEMALE                              | 364 (34.05%) |  |
| DROPPED MEMBERS  |    |                                              | NON BINARY                          | 0 (0.00%)    |  |
|                  |    |